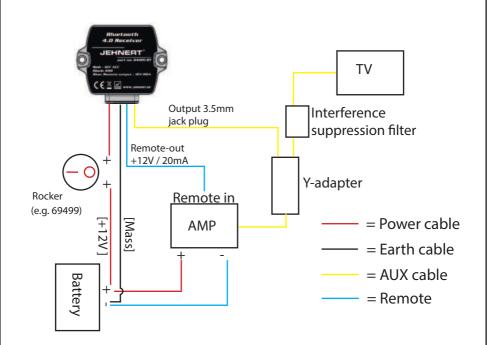

### Simple & power saving

The Bluetooth receiver allows you to stream music directly from a Bluetooth-enabled device and provides a wireless connection between the device and any receiver with AUX input at a distance of up to 11m using Bluetooth 4.0 technology. The connection is easily made via a 3.5mm jack plug.

### **TEACH IN THE DEVICE:**

- make sure that Bluetooth is turned on on your device
- turn on the ignition/power
- the LED flashes blue (pairing mode)
- select JEHNERT-BT in the Bluetooth menu of your device to connect
- after successful connection, the LED will be on continuously and a single beep will sound over the audio system

#### **OPERATION:**

- all settings, such as volume, music selection and play/pause are made on your device
- the Bluetooth module can be installed out of sight, because it has no knobs or buttons that need to be operated