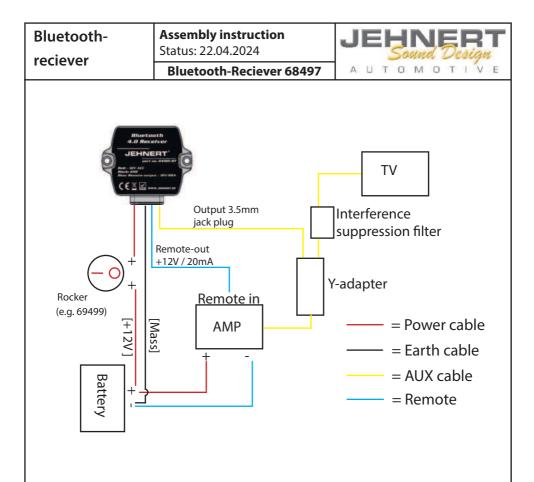

**Bluetooth-**

reciever

Assembly instruction Status: 22.04.2024

**Bluetooth-Reciever 68497** 

#### Simple & power saving

The Bluetooth receiver allows you to stream music directly from a Bluetooth-enabled device and provides a wireless connection between the device and any receiver with AUX input at a distance of up to 11m using Bluetooth 4.0 technology. The connection is easily made via a 3.5mm jack plug.